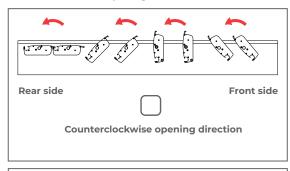

|  |

# 2. Variant of pergola







# 3. Modules?







# 4. Colors



5. Drainage cover colours



| 7. Roof Slant                                                                                            |  |  |  |
|----------------------------------------------------------------------------------------------------------|--|--|--|
| Flat/even Roof *                                                                                         |  |  |  |
| Slanted roof FROM the motor **                                                                           |  |  |  |
| As a standard we produce the Flat/even Roof Height difference between the ends of the roof blade is 15mm |  |  |  |

# 6. Direction of slats opening