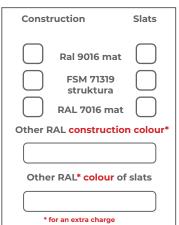

# 4. Colors

5. Drainage cover colours

| 7. Roof Slant                                                                                            |  |  |  |
|----------------------------------------------------------------------------------------------------------|--|--|--|
| Flat/even Roof *                                                                                         |  |  |  |
| Slanted roof FROM the motor **                                                                           |  |  |  |
| As a standard we produce the Flat/even Roof Height difference between the ends of the roof blade is 15mm |  |  |  |