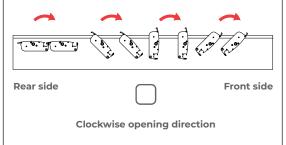

|  |

# 2. Variant of pergola







# 3. Modules?







# 4. Colors



5. Drainage cover colours



| 7. Roof Slant                                                                                            |  |  |  |
|----------------------------------------------------------------------------------------------------------|--|--|--|
| Flat/even Roof *                                                                                         |  |  |  |
| Slanted roof FROM the motor **                                                                           |  |  |  |
| As a standard we produce the Flat/even Roof Height difference between the ends of the roof blade is 15mm |  |  |  |

# 6. Direction of slats opening