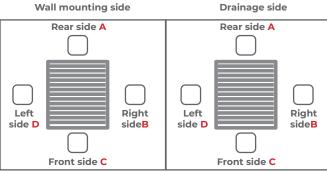

# 1. Model SB 400 PRO

# Model SB 400 PRO R

| 1 | DRAINAGE FROM GUTTERS                                                 |                                                                                    |  |
|---|-----------------------------------------------------------------------|------------------------------------------------------------------------------------|--|
|   | Prepared in the gutter<br>from left/right No holes<br>(only drainage) | Drainage hole made at a<br>distance of [] from the<br>rear to the axis of the hole |  |
|   | 1                                                                     | 1 mm                                                                               |  |
|   | 2                                                                     | 2 mm                                                                               |  |
|   | 3                                                                     | 3 mm                                                                               |  |
|   | 4                                                                     | 4 mm                                                                               |  |
|   | * za dopłatą odpływ tworzywowy                                        |                                                                                    |  |