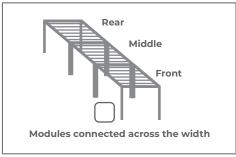

m                                                                               |  |
|   | 2                                                                     | 2 mm                                                                               |  |
|   | 3                                                                     | 3 mm                                                                               |  |
|   | 4                                                                     | 4 mm                                                                               |  |
|   | * za dopłatą odpływ tworzywowy                                        |                                                                                    |  |

# 2. Variant of pergola







# 3. Modules?







# 4. Colors



5. Drainage cover colours



| 7. Roof Slant                                                                                            |  |  |  |
|----------------------------------------------------------------------------------------------------------|--|--|--|
| Flat/even Roof *                                                                                         |  |  |  |
| Slanted roof FROM the motor **                                                                           |  |  |  |
| As a standard we produce the Flat/even Roof Height difference between the ends of the roof blade is 15mm |  |  |  |

# 6. Direction of slats opening