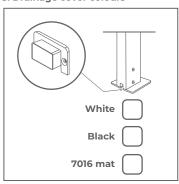

# 4. Colors

5. Drainage cover colours

| 7. Roof Slant                                                                                            |  |  |  |
|----------------------------------------------------------------------------------------------------------|--|--|--|
| Flat/even Roof *                                                                                         |  |  |  |
| Slanted roof FROM the motor **                                                                           |  |  |  |
| As a standard we produce the Flat/even Roof Height difference between the ends of the roof blade is 15mm |  |  |  |