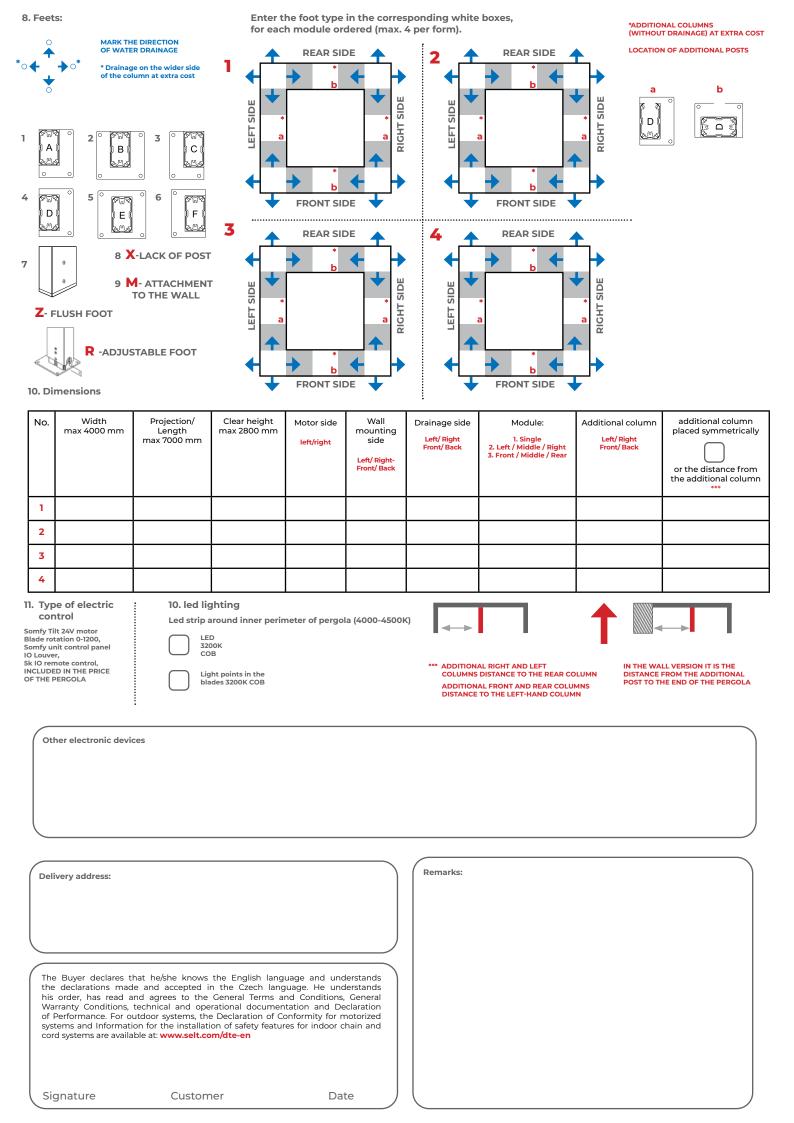

|  |

# 2. Variant of pergola







# 3. Modules?







# 4. Colors



5. Drainage cover colours



| 7. Roof Slant                                                                                            |  |  |  |
|----------------------------------------------------------------------------------------------------------|--|--|--|
| Flat/even Roof *                                                                                         |  |  |  |
| Slanted roof FROM the motor **                                                                           |  |  |  |
| As a standard we produce the Flat/even Roof Height difference between the ends of the roof blade is 15mm |  |  |  |

# 6. Direction of slats opening