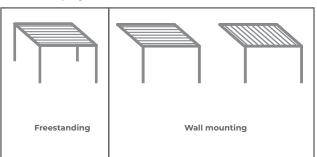

| 1 mm                                                                               |  |
|   | 2                                                                     | 2 mm                                                                               |  |
|   | 3                                                                     | 3 mm                                                                               |  |
|   | 4                                                                     | 4 mm                                                                               |  |
|   | * za dopłatą odpływ tworzywowy                                        |                                                                                    |  |

# 2. Variant of pergola







# 3. Modules?







# 4. Colors



5. Drainage cover colours



| 7. Roof Slant                                                                                            |  |  |  |
|----------------------------------------------------------------------------------------------------------|--|--|--|
| Flat/even Roof *                                                                                         |  |  |  |
| Slanted roof FROM the motor **                                                                           |  |  |  |
| As a standard we produce the Flat/even Roof Height difference between the ends of the roof blade is 15mm |  |  |  |

# 6. Direction of slats opening