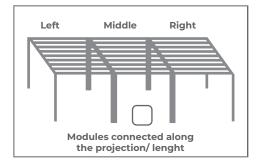

mm                                                                               |  |
|   | 2                                                                     | 2 mm                                                                               |  |
|   | 3                                                                     | 3 mm                                                                               |  |
|   | 4                                                                     | 4 mm                                                                               |  |
|   | * za dopłatą odpływ tworzywowy                                        |                                                                                    |  |

# 2. Variant of pergola







# 3. Modules?







# 4. Colors



5. Drainage cover colours



| 7. Roof Slant                                                                                            |  |  |  |
|----------------------------------------------------------------------------------------------------------|--|--|--|
| Flat/even Roof *                                                                                         |  |  |  |
| Slanted roof FROM the motor **                                                                           |  |  |  |
| As a standard we produce the Flat/even Roof Height difference between the ends of the roof blade is 15mm |  |  |  |

# 6. Direction of slats opening